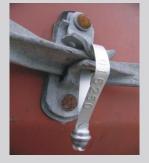

## SEALS FOR COACHES (overland transport)

**CRALUSEAL** 

**ANCHORCLICK** 

**TWISTSEAL** 

**BALLOONSEAL** 

CABLESEAL

**ADJUSTESEAL** 

E LOCK GOLD