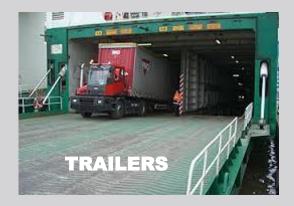

## **SEALS FOR TRAILERS** (sea transport)

**CABLESEAL** 

**BALLOONSEAL** 

**ADJUSTESEAL** 

**TITANSEAL RFID** 

RFID ANTITAMPER
CABLESEAL
Sea Clearance
authorised by Customs
and Monopolies
Agency