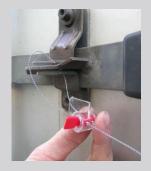

## **SEALS FOR CURTAIN SIDED TRAILERS**

(overland transport)

**CABLESEAL** 

**BALLOONSEAL** 

**ANCHORCLICK** 

**HORNSEAL** 

**BAGSEAL** 

**TWISTSEAL** 