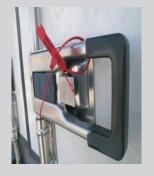

## SEALS FOR COACHES (overland transport)

**CRALUSEAL** 

**ANCHORCLICK** 

**TWISTSEAL** 

**BALLOONSEAL** 

CABLESEAL

**ADJUSTESEAL** 

E LOCK GOLD

**RAILCARSEAL** 