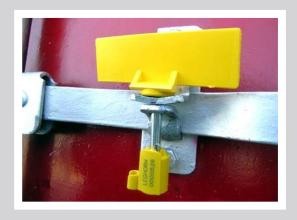

## **SEALS FOR CURTAIN SIDED TRAILERS**

(overland transport)

**CABLESEAL** 

**BALLOONSEAL** 

**ANCHORCLICK** 

**HORNSEAL** 

**BAGSEAL** 

**TWISTSEAL** 

RFID TITANSEAL

E LOCK GOLD

**SPYLOCK** 