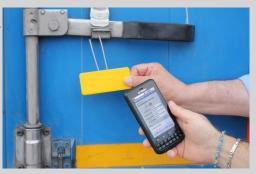

## **SEALS FOR CONTAINER** (sea transport)

**NEPTUNESEAL** 

**CABLESEAL** 

FORKSEAL C

RFID ANTITAMPER NEPTUNESEAL

For at least 10 years, we keep at your disposal a data base concerning :

- 1.)Numbering
- 2.)Customisation
- 3.)Client
- 4.)Delivery date

**ALL CERTIFIED ISO** 17712 : 2013