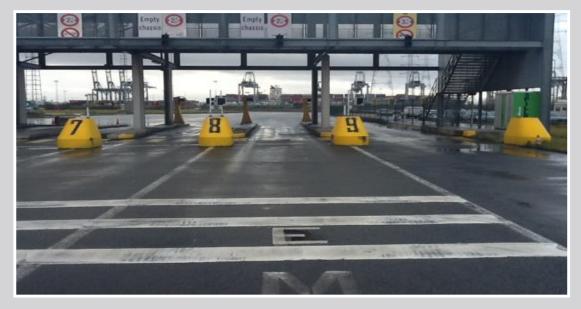

### RFID CONTAINER GATE MANAGEMENT

RFID ANTI-TAMPER NEPTUNESEAL INTEGRATED IN JANUS\* RFID GATE

The only RFID system for the automatic reading of RFID security seals (HSS E-seals)

#### THE GATE IS COMPOSED OF SEVERAL LANES.

**ANTENNA READER** 

RFID ANTITAMPER NEPTUNESEAL