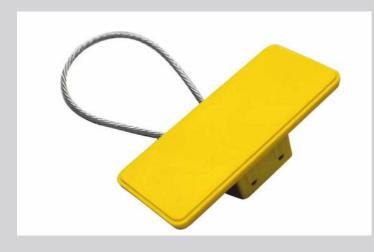

## **SEALS FOR TANKS** (overland transport)

**CRALUSEAL** 

**ANCHORCLICK** 

**TWISTSEAL** 

**BALLOONSEAL** 

**ADJUSTESEAL** 

**JUPITERSEAL** 

RFID TITANSEAL

E LOCK GOLD

**SPYLOCK** 