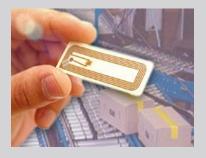

## **SEALS FOR PALLETS** (air transport)

**CABLESEAL** 

**BALLOONSEAL** 

**ANCORCLICK** 

**RFID ANCHORFLAG** 

**RFID LABELS** 

SYDNEY: Pallet bag with or withour RFID LABEL 150x200 mm