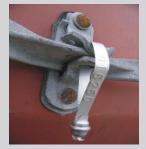

## **SEALS FOR CURTAIN SIDED TRAILERS**

(overland transport)

**CABLESEAL** 

**BALLOONSEAL** 

**ANCHORCLICK** 

**HORNSEAL** 

**BAGSEAL** 

**TWISTSEAL** 

RFID TITANSEAL

E LOCK GOLD

**SPYLOCK** 