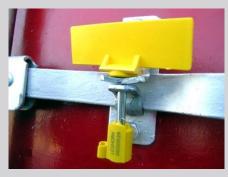

## **SEALS FOR PALLETS** (air transport)

**CABLESEAL** 

**BALLOONSEAL** 

**ANCORCLICK** 

**RFID ANCHORFLAG** 

**RFID LABELS** 

SYDNEY: Pallet bag with or withour RFID LABEL 150x200 mm