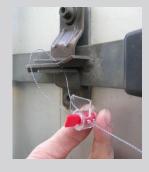

## **SEALS FOR CURTAIN SIDED TRAILERS**

(overland transport)

**CABLESEAL** 

**BALLOONSEAL** 

**ANCHORCLICK** 

**HORNSEAL** 

**BAGSEAL** 

**TWISTSEAL** 