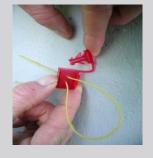

## **SEALS FOR CURTAIN SIDED TRAILERS**

(overland transport)

**CABLESEAL** 

**BALLOONSEAL** 

**ANCHORCLICK** 

**HORNSEAL** 

**BAGSEAL** 

**TWISTSEAL** 