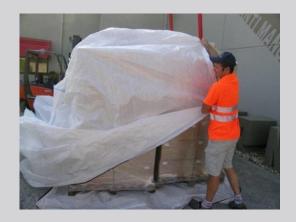

#### AIR

The means of transport are used to carry the goods produced that must be protected in any way from :

- a. Partial tampering
- b. Full theft
- c. Contamination

The vehicle in turn has to be controlled during its route.