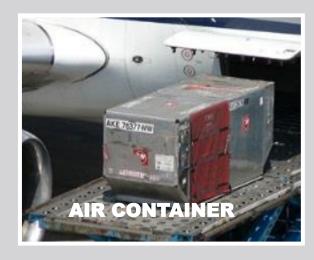

## **SEALS FOR PALLETS** (air transport)

**CABLESEAL** 

**BALLOONSEAL** 

**ANCORCLICK** 

**RFID ANCHORFLAG** 

**RFID LABELS** 

SYDNEY: Pallet bag with or withour RFID LABEL 150x200 mm