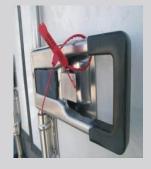

## **SEALS FOR CURTAIN SIDED TRAILERS**

(overland transport)

**CABLESEAL** 

**BALLOONSEAL** 

**ANCHORCLICK** 

**HORNSEAL** 

**BAGSEAL** 

**TWISTSEAL** 