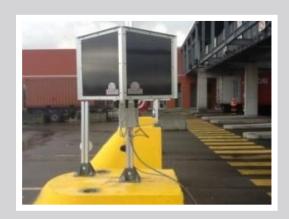

### RFID CONTAINER GATE MANAGEMENT

RFID ANTI-TAMPER NEPTUNESEAL INTEGRATED IN JANUS\* RFID GATE

The only RFID system for the automatic reading of RFID security seals (HSS E-seals)

#### THE GATE IS COMPOSED OF SEVERAL LANES.

**ANTENNA READER** 

RFID ANTITAMPER NEPTUNESEAL